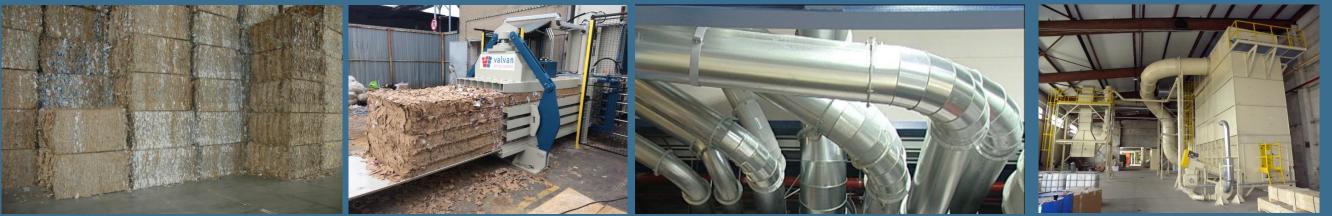

# Waste transport

Mechanical transport with belt conveyors, chain conveyors, etc.

Creative Technical Solutions

# Waste transport

Pneumatic transport of waste (by means of an air flow)

- $\rightarrow$  Heavy duty transport fans
- $\rightarrow$  Specially designed switch and shutter values
- $\rightarrow$  Various types of air separators ("condensers")

## Waste transport

Ductwork with switch valves, branches, reductions, dampers, shutter valves, ionisation, ...

- → Steel: Galvanised, Painted, Powder Coated
- $\rightarrow$  Stainless steel
- $\rightarrow$  In various shapes and thicknesses

## Waste Baling presses