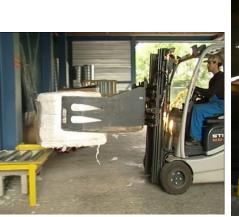

#### **Waste handling for Continuous Production lines:**

Removal of production waste + Dust extraction and filtering

Evacuation towards baling press

Manipulation and wrapping of waste bales

Automatic storage in warehouse (bale robot)

#### **Bale Evacuation**

B. Evacuating

A. Pressing

E. Removal

F. Automatic manipulation

Warehouse

Creative Technical Solutions

valvan