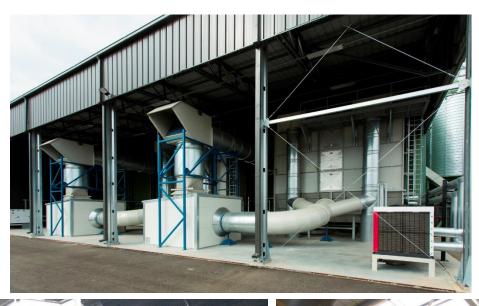

# Waste transport

Pneumatic transport of waste (by means of an air flow)

- $\rightarrow$  Heavy duty transport fans
- $\rightarrow$  Specially designed switch and shutter values
- $\rightarrow$  Various types of air separators ("condensers")

## Waste transport

Ductwork with switch valves, branches, reductions, dampers, shutter valves, ionisation, ...

- → Steel: Galvanised, Painted, Powder Coated
- $\rightarrow$  Stainless steel
- $\rightarrow$  In various shapes and thicknesses