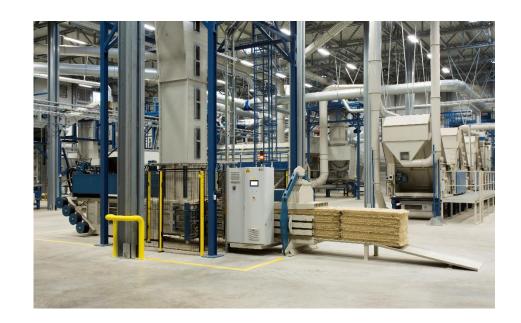

waste bales

Automatic storage in warehouse (bale robot)







# Waste transport

Mechanical transport with belt conveyors, chain conveyors, etc.





























Creative Technical Solutions

# Waste transport

Pneumatic transport of waste (by means of an air flow)

- $\rightarrow$  Heavy duty transport fans
- $\rightarrow$  Specially designed switch and shutter values
- $\rightarrow$  Various types of air separators ("condensers")









## Waste transport

Ductwork with switch valves, branches, reductions, dampers, shutter valves, ionisation, ...

- → Steel: Galvanised, Painted, Powder Coated
- $\rightarrow$  Stainless steel
- $\rightarrow$  In various shapes and thicknesses







## Waste Baling presses











valvan baling systems

Cretes

## Waste Baling presses

















#### **Bale Evacuation**





B. Evacuating



A. Pressing











E. Removal



F. Automatic manipulation



Warehouse



Creative Technical Solutions

valvan

baling systems

## **Filters**

#### Automatic filters

→ Modular design
 → Various possibilites
 (gangway, inspection hatches, sprinkler, leak detection, etc.)









#### **Turnkey Solutions**

Complete systems including electrical controls

But also: Study and Engineering Mounting on site Start up Commissioning Assistance during First Production Runs Training of Operators and maintenance crews Service after Sales









#### **Turnkey Projects**

Example corrugated box plant



Ů

#### **Turnkey Projects**











#### Example Miniral wool production







baling systems

#### **Turnkey Projects**