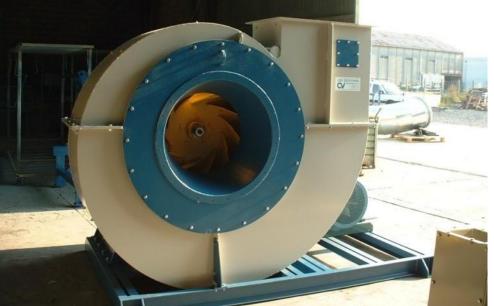

# Waste transport

Pneumatic transport of waste (by means of an air flow)

- $\rightarrow$  Heavy duty transport fans
- $\rightarrow$  Specially designed switch and shutter values
- $\rightarrow$  Various types of air separators ("condensers")