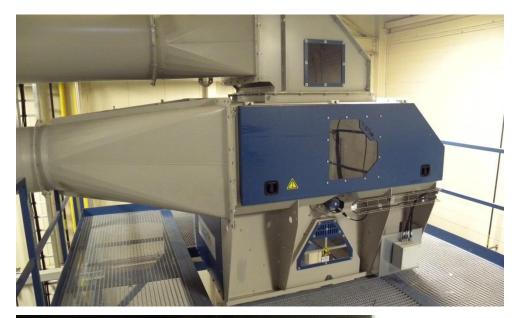

## Waste transport

Ductwork with switch valves, branches, reductions, dampers, shutter valves, ionisation, ...

- → Steel: Galvanised, Painted, Powder Coated
- $\rightarrow$  Stainless steel
- $\rightarrow$  In various shapes and thicknesses