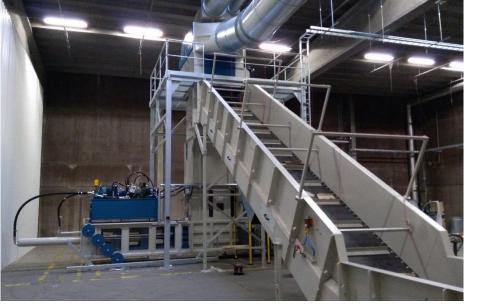

#### **Waste handling for Continuous Production lines:**

Removal of production waste + Dust extraction and filtering

Evacuation towards baling press

Manipulation and wrapping of waste bales

Automatic storage in warehouse (bale robot)

#### **Bale Evacuation**

B. Evacuating

A. Pressing

E. Removal

F. Automatic manipulation

Warehouse

Creative Technical Solutions

valvan