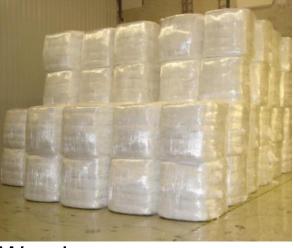

## Waste Baling presses

valvan baling systems

Cretes

## Waste Baling presses

#### **Bale Evacuation**

B. Evacuating

A. Pressing

E. Removal

F. Automatic manipulation

Warehouse

Creative Technical Solutions

valvan