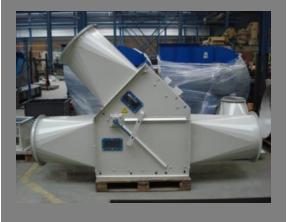

# Waste transport

Pneumatic transport of waste (by means of an air flow)

- $\rightarrow$  Heavy duty transport fans
- $\rightarrow$  Specially designed switch and shutter values
- $\rightarrow$  Various types of air separators ("condensers")

## Waste transport

Ductwork with switch valves, branches, reductions, dampers, shutter valves, ionisation, ...

- → Steel: Galvanised, Painted, Powder Coated
- $\rightarrow$  Stainless steel
- $\rightarrow$  In various shapes and thicknesses