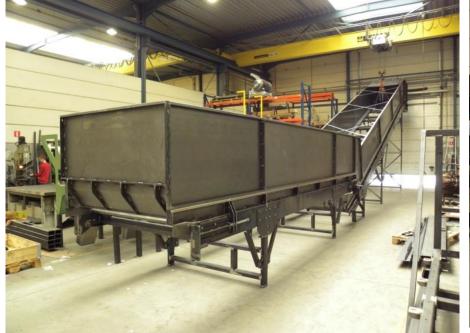

# Waste transport

Mechanical transport with belt conveyors, chain conveyors, etc.

Creative Technical Solutions

## Waste transport

Ductwork with switch valves, branches, reductions, dampers, shutter valves, ionisation, ...

- → Steel: Galvanised, Painted, Powder Coated
- $\rightarrow$  Stainless steel
- $\rightarrow$  In various shapes and thicknesses