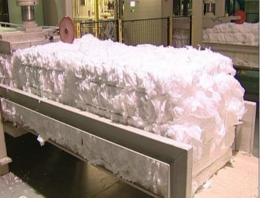

#### **Waste handling for Continuous Production lines:**

Removal of production waste + Dust extraction and filtering

Evacuation towards baling press

Manipulation and wrapping of waste bales

Automatic storage in warehouse (bale robot)

# Waste transport

Mechanical transport with belt conveyors, chain conveyors, etc.

Creative Technical Solutions