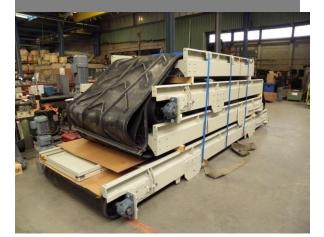

# Waste transport

Mechanical transport with belt conveyors, chain conveyors, etc.

Creative Technical Solutions

## Waste transport

Ductwork with switch valves, branches, reductions, dampers, shutter valves, ionisation, ...

- → Steel: Galvanised, Painted, Powder Coated
- $\rightarrow$  Stainless steel
- $\rightarrow$  In various shapes and thicknesses