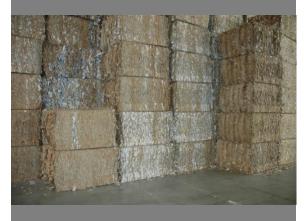

#### **Waste handling for Continuous Production lines:**

Removal of production waste + Dust extraction and filtering

Evacuation towards baling press

Manipulation and wrapping of waste bales

Automatic storage in warehouse (bale robot)

#### **Bale Evacuation**

B. Evacuating

A. Pressing

E. Removal

F. Automatic manipulation

Warehouse

Creative Technical Solutions

valvan