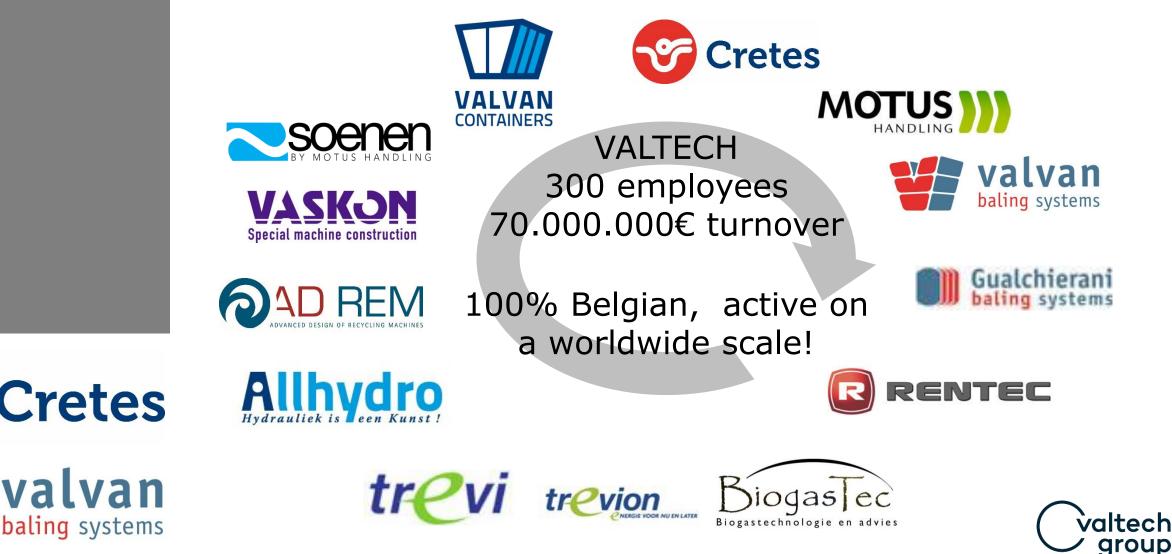

# Valtech group

A solid and financially healthy group of project-orientated, technology-driven companies active in:

Engineering – Recycling – Environment – Textiles – Energy