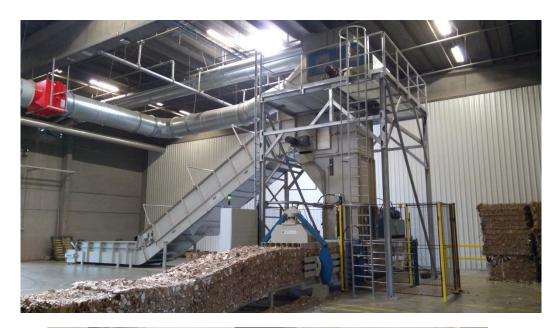

#### **Bale Evacuation**

B. Evacuating

A. Pressing

E. Removal

F. Automatic manipulation

Warehouse

Creative Technical Solutions

valvan