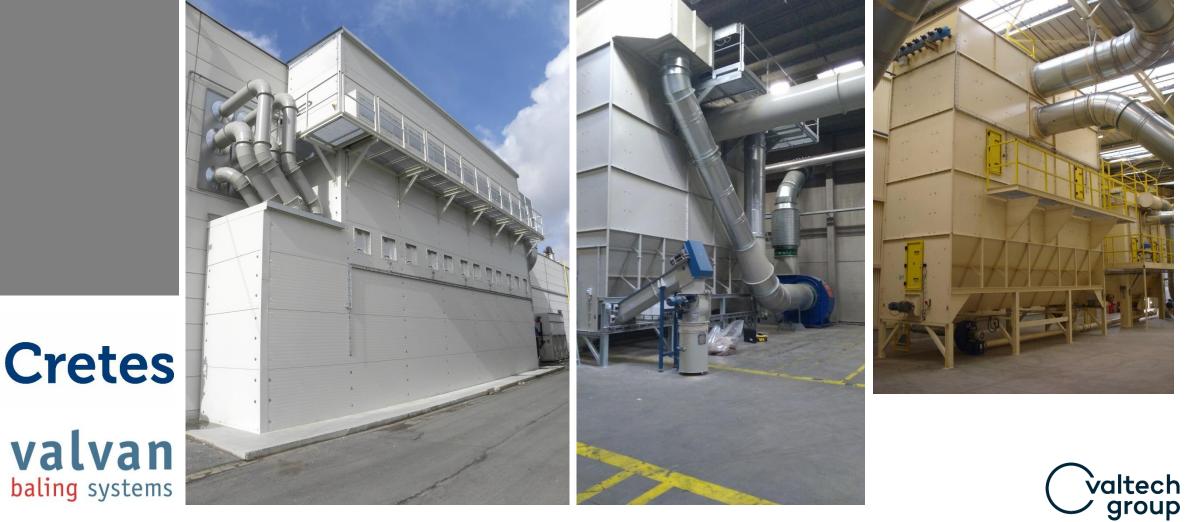

## **Filters**

#### Automatic filters

→ Modular design
 → Various possibilites
 (gangway, inspection hatches, sprinkler, leak detection, etc.)