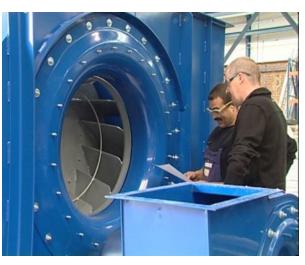

# Waste transport

Pneumatic transport of waste (by means of an air flow)

- $\rightarrow$  Heavy duty transport fans
- $\rightarrow$  Specially designed switch and shutter values
- $\rightarrow$  Various types of air separators ("condensers")

## Waste transport

Ductwork with switch valves, branches, reductions, dampers, shutter valves, ionisation, ...

- → Steel: Galvanised, Painted, Powder Coated
- $\rightarrow$  Stainless steel
- $\rightarrow$  In various shapes and thicknesses