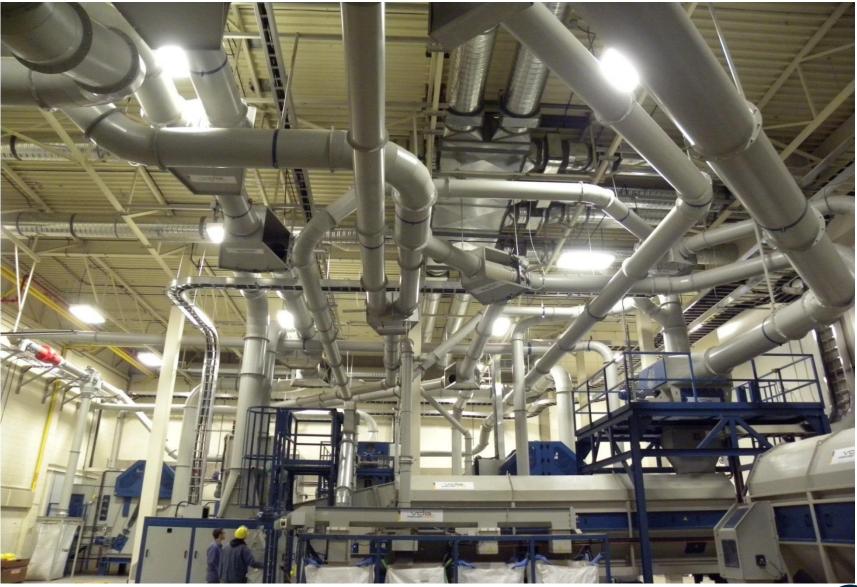

# Waste transport

Pneumatic transport of waste (by means of an air flow)

- $\rightarrow$  Heavy duty transport fans
- $\rightarrow$  Specially designed switch and shutter values
- $\rightarrow$  Various types of air separators ("condensers")

## Waste transport

Ductwork with switch valves, branches, reductions, dampers, shutter valves, ionisation, ...

- → Steel: Galvanised, Painted, Powder Coated
- $\rightarrow$  Stainless steel
- $\rightarrow$  In various shapes and thicknesses