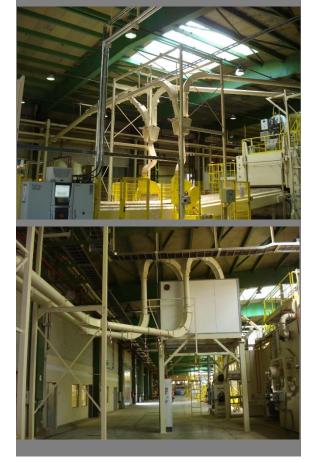

# Waste transport

Mechanical transport with belt conveyors, chain conveyors, etc.

Creative Technical Solutions

# Waste transport

Pneumatic transport of waste (by means of an air flow)

- $\rightarrow$  Heavy duty transport fans
- $\rightarrow$  Specially designed switch and shutter values
- $\rightarrow$  Various types of air separators ("condensers")

## Waste transport

Ductwork with switch valves, branches, reductions, dampers, shutter valves, ionisation, ...

- → Steel: Galvanised, Painted, Powder Coated
- $\rightarrow$  Stainless steel
- $\rightarrow$  In various shapes and thicknesses