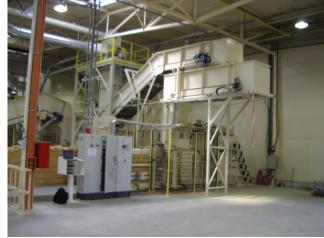

#### **Waste handling for Continuous Production lines:**

Removal of production waste + Dust extraction and filtering

Evacuation towards baling press

Manipulation and wrapping of waste bales

Automatic storage in warehouse (bale robot)

# Waste transport

Mechanical transport with belt conveyors, chain conveyors, etc.

Creative Technical Solutions

# Waste transport

Pneumatic transport of waste (by means of an air flow)

- $\rightarrow$  Heavy duty transport fans
- $\rightarrow$  Specially designed switch and shutter values
- $\rightarrow$  Various types of air separators ("condensers")

## Waste transport

Ductwork with switch valves, branches, reductions, dampers, shutter valves, ionisation, ...

- → Steel: Galvanised, Painted, Powder Coated
- $\rightarrow$  Stainless steel
- $\rightarrow$  In various shapes and thicknesses