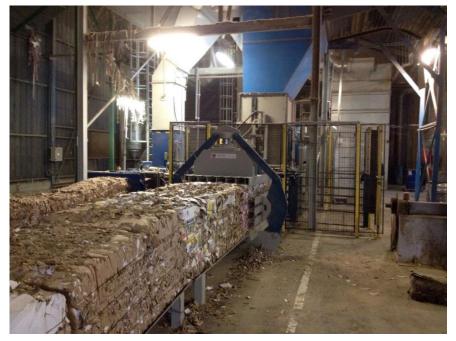

acuation towards baling press

Manipulation and wrapping of waste bales

Automatic storage in warehouse (bale robot)







# Waste transport

Mechanical transport with belt conveyors, chain conveyors, etc.





























Creative Technical Solutions

# Waste transport

Pneumatic transport of waste (by means of an air flow)

- $\rightarrow$  Heavy duty transport fans
- $\rightarrow$  Specially designed switch and shutter values
- $\rightarrow$  Various types of air separators ("condensers")









## Waste transport

Ductwork with switch valves, branches, reductions, dampers, shutter valves, ionisation, ...

- → Steel: Galvanised, Painted, Powder Coated
- $\rightarrow$  Stainless steel
- $\rightarrow$  In various shapes and thicknesses







## Waste Baling presses











valvan baling systems

Cretes

## Waste Baling presses

















#### **Bale Evacuation**





B. Evacuating



A. Pressing











E. Removal



F. Automatic manipulation



Warehouse



Creative Technical Solutions

valvan

baling systems

## **Filters**

#### Automatic filters

→ Modular design
 → Various possibilites
 (gangway, inspection hatches, sprinkler, leak detection, etc.)









#### **Turnkey Solutions**

Complete systems including electrical controls

But also: Study and Engineering Mounting on site Start up Commissioning Assistance during First Production Runs Training of Operators and maintenance crews Service after Sales









#### **Turnkey Projects**

Example corrugated box plant



Ů

#### **Turnkey Projects**











#### Example Miniral wool prod