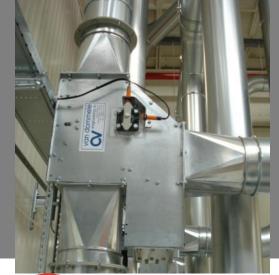

## **Filters**

#### Automatic filters

→ Modular design
 → Various possibilites
 (gangway, inspection hatches, sprinkler, leak detection, etc.)