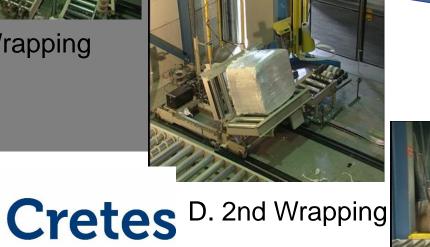

#### **Bale Evacuation**

B. Evacuating

A. Pressing

E. Removal

F. Automatic manipulation

Warehouse

Creative Technical Solutions

valvan