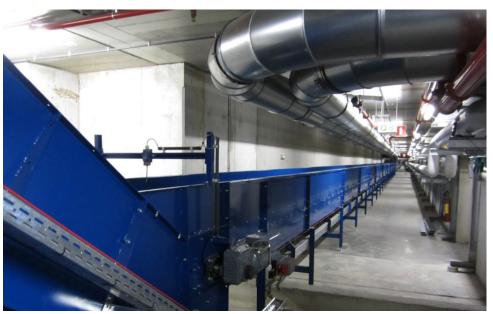

# Waste transport

Mechanical transport with belt conveyors, chain conveyors, etc.

Creative Technical Solutions

# Waste transport

Pneumatic transport of waste (by means of an air flow)

- $\rightarrow$  Heavy duty transport fans
- $\rightarrow$  Specially designed switch and shutter values
- $\rightarrow$  Various types of air separators ("condensers")

## Waste transport

Ductwork with switch valves, branches, reductions, dampers, shutter valves, ionisation, ...

- → Steel: Galvanised, Painted, Powder Coated
- $\rightarrow$  Stainless steel
- $\rightarrow$  In various shapes and thicknesses