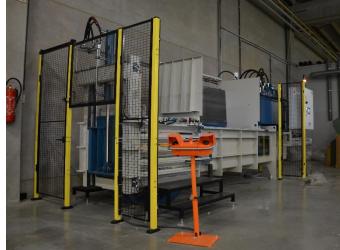

les

Automatic storage in warehouse (bale robot)







# Waste transport

Mechanical transport with belt conveyors, chain conveyors, etc.





























Creative Technical Solutions

# Waste transport

Pneumatic transport of waste (by means of an air flow)

- $\rightarrow$  Heavy duty transport fans
- $\rightarrow$  Specially designed switch and shutter values
- $\rightarrow$  Various types of air separators ("condensers")









## Waste transport

Ductwork with switch valves, branches, reductions, dampers, shutter valves, ionisation, ...

- → Steel: Galvanised, Painted, Powder Coated
- $\rightarrow$  Stainless steel
- $\rightarrow$  In various shapes and thicknesses







## Waste Baling presses











valvan baling systems

Cretes

## Waste Baling presses

















#### **Bale Evacuation**





B. Evacuating



A. Pressing











E. Removal



F. Automatic manipulation



Warehouse



Creative Technical Solutions

valvan

baling systems

## **Filters**

#### Automatic filters

→ Modular design
 → Various possibilites
 (gangway, inspection hatches, sprinkler, leak detection, etc.)









#### **Turnkey Solutions**

Complete systems including electrical controls

But also: Study and Engineering Mounting on site Start up Commissioning Assistance during First Production Runs Training of Operators and maintenance crews Service after Sales









#### **Turnkey Projects**

Example corrugated box plant



Ů

#### **Turnkey Projects**











#### Example Miniral wool production







baling systems

#### **Turnkey Projects**







####