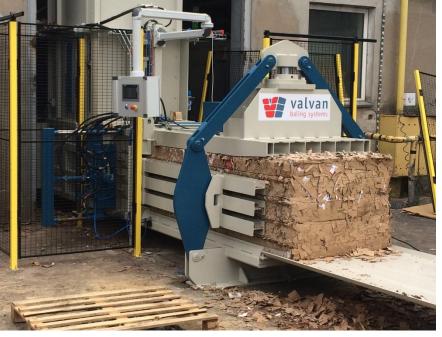

Evacuation towards baling press

Manipulation and wrapping of waste bales

Automatic storage in warehouse (bale robot)







# Waste transport

Mechanical transport with belt conveyors, chain conveyors, etc.





























Creative Technical Solutions

# Waste transport

Pneumatic transport of waste (by means of an air flow)

- $\rightarrow$  Heavy duty transport fans
- $\rightarrow$  Specially designed switch and shutter values
- $\rightarrow$  Various types of air separators ("condensers")









## Waste transport

Ductwork with switch valves, branches, reductions, dampers, shutter valves, ionisation, ...

- → Steel: Galvanised, Painted, Powder Coated
- $\rightarrow$  Stainless steel
- $\rightarrow$  In various shapes and thicknesses







## Waste Baling presses











valvan baling systems

Cretes

## Waste Baling presses

















#### **Bale Evacuation**





B. Evacuating



A. Pressing











E. Removal



F. Automatic manipulation



Warehouse



Creative Technical Solutions

valvan

baling systems

## **Filters**

#### Automatic filters

→ Modular design
 → Various possibilites
 (gangway, inspection hatches, sprinkler, leak detection, etc.)









#### **Turnkey Solutions**

Complete systems including electrical controls

But also: Study and Engineering Mounting on site Start up Commissioning Assistance during First Production Runs Training of Operators and maintenance crews Service after Sales









#### **Turnkey Projects**

Example corrugated box plant



Ů

#### **Turnkey Projects**











#### Example Miniral wool