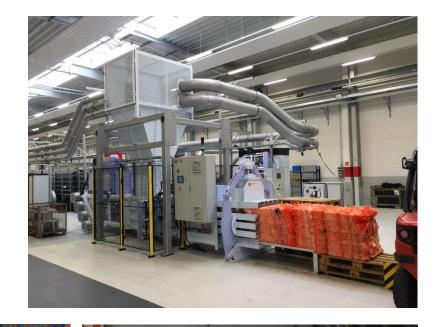

#### **Waste handling for Continuous Production lines:**

Removal of production waste + Dust extraction and filtering

Evacuation towards baling press

Manipulation and wrapping of waste bales

Automatic storage in warehouse (bale robot)

# Waste transport

Mechanical transport with belt conveyors, chain conveyors, etc.

Creative Technical Solutions

# Waste transport

Pneumatic transport of waste (by means of an air flow)

- $\rightarrow$  Heavy duty transport fans
- $\rightarrow$  Specially designed switch and shutter values
- $\rightarrow$  Various types of air separators ("condensers")

## Waste transport

Ductwork with switch valves, branches, reductions, dampers, shutter valves, ionisation, ...

- → Steel: Galvanised, Painted, Powder Coated
- $\rightarrow$  Stainless steel
- $\rightarrow$  In various shapes and thicknesses