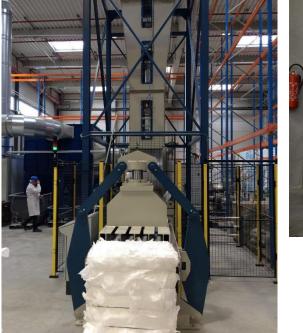

#### **Bale Evacuation**

B. Evacuating

A. Pressing

E. Removal

F. Automatic manipulation

Warehouse

Creative Technical Solutions

valvan