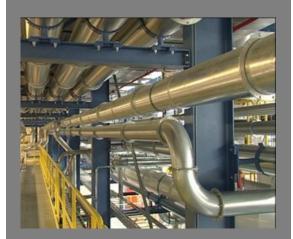

# Waste transport

Pneumatic transport of waste (by means of an air flow)

- $\rightarrow$  Heavy duty transport fans
- $\rightarrow$  Specially designed switch and shutter values
- $\rightarrow$  Various types of air separators ("condensers")

## Waste transport

Ductwork with switch valves, branches, reductions, dampers, shutter valves, ionisation, ...

- → Steel: Galvanised, Painted, Powder Coated
- $\rightarrow$  Stainless steel
- $\rightarrow$  In various shapes and thicknesses