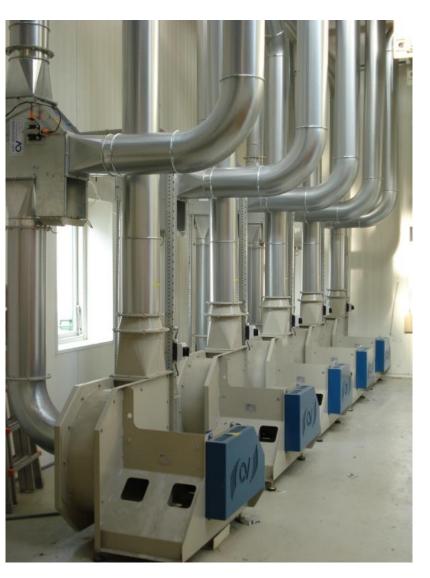

# Waste transport

Pneumatic transport of waste (by means of an air flow)

- $\rightarrow$  Heavy duty transport fans
- $\rightarrow$  Specially designed switch and shutter values
- $\rightarrow$  Various types of air separators ("condensers")

## Waste transport

Ductwork with switch valves, branches, reductions, dampers, shutter valves, ionisation, ...

- → Steel: Galvanised, Painted, Powder Coated
- $\rightarrow$  Stainless steel
- $\rightarrow$  In various shapes and thicknesses